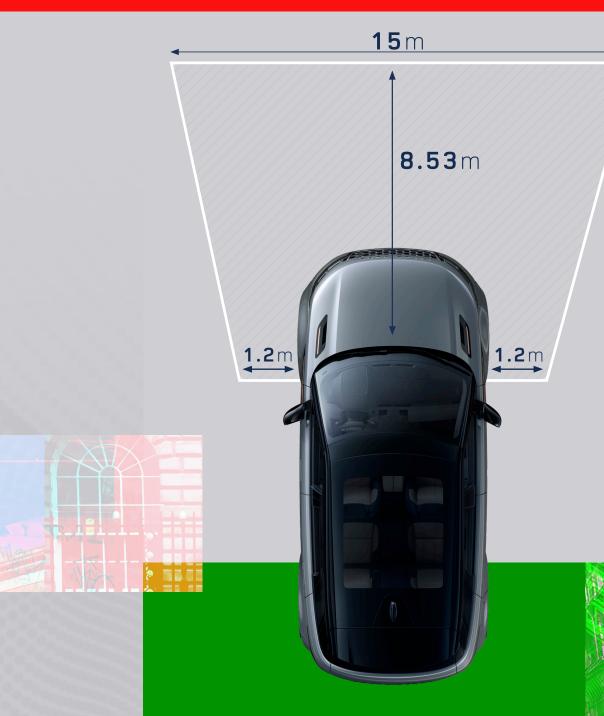

## GROUND VIEW IN NUMBERS

CONVENTIONAL FIELD OF VISION

CLEARSIGHT GROUND VIEW

8.53 x 15 m

30 km/h
MAXIMUM OPERATIONAL SPEED