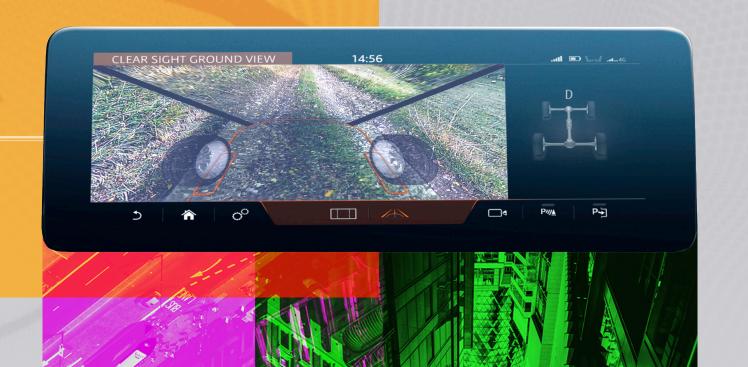

## FROM THE DRIVER'S SEAT

The feed is displayed onto the main touchscreen giving a much better idea of the contours of the terrain and wheel position – resulting in a more accurate representation of the environment and driver manoeuvres.