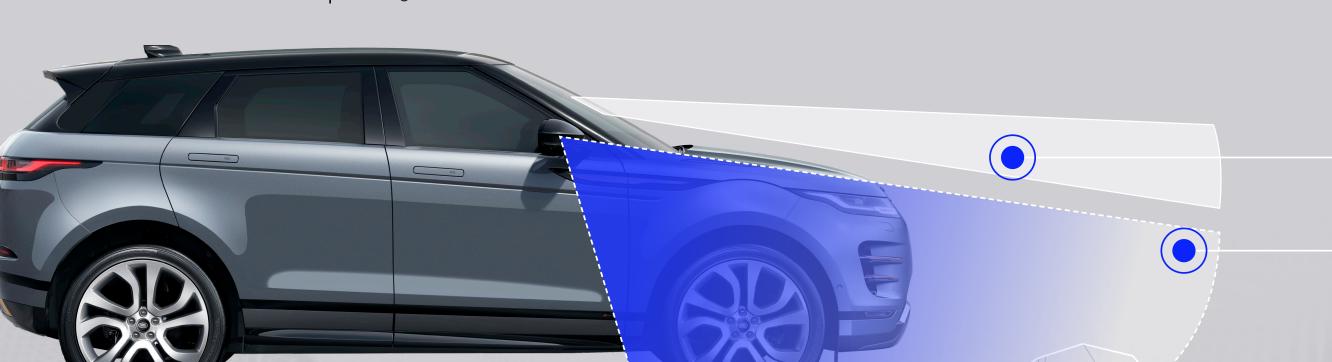

The system uses forward-facing cameras in each door mirror and on the front grille to create a virtual 180-degree view of the road ahead.

## GROUND VIEW IN NUMBERS

CONVENTIONAL FIELD OF VISION

CLEARSIGHT GROUND VIEW