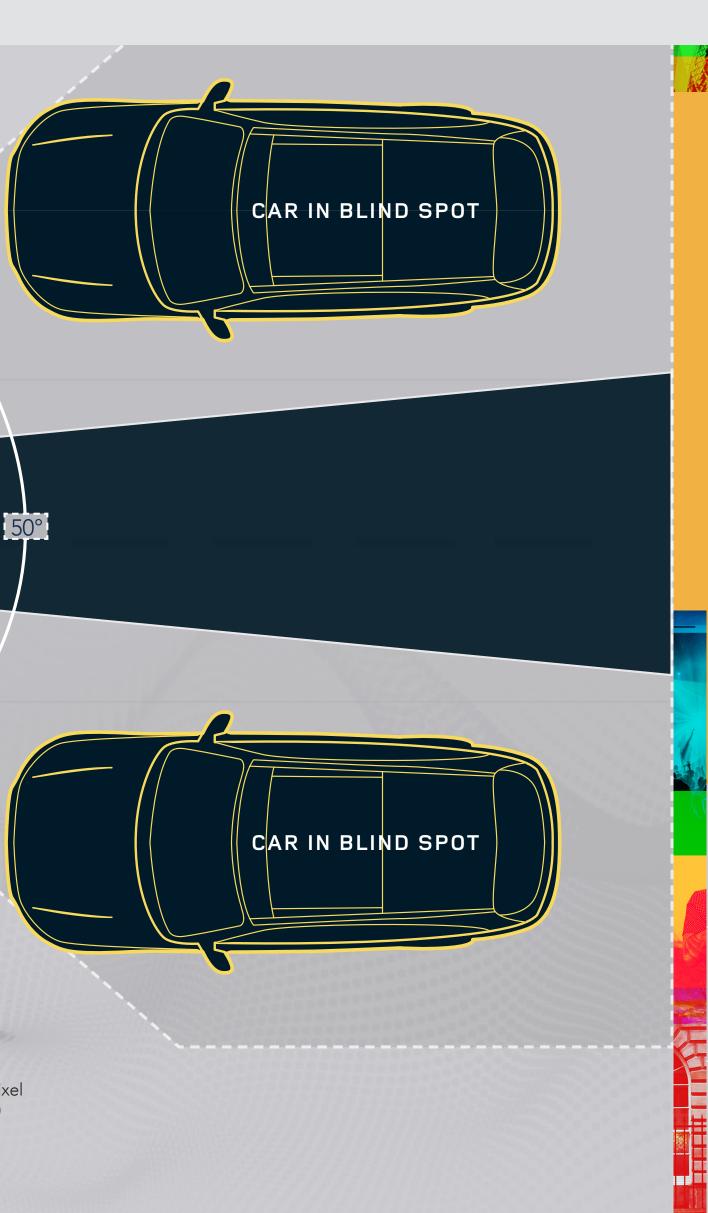

#### CONVENTIONAL **FIELD OF VISION**

This is the area the naked eye can see through a traditional rear-view mirror.

#### **CLEARSIGHT** FIELD OF VISION

Camera projects a wider view onto the mirror, picking up cars in blind spots.

### **60**FPS

25°

High-definition, 1.7 megapixel camera operates at up to 60 frames per second.