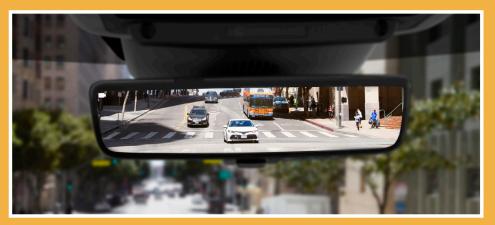

**ClearSight Rear Mirror View** 

3

<sub>L</sub>1600 x 320-RESOLUTION ON A 9.5-INCH DISPLAY

2 ANGLED 4.4° TO THE ROOF TO AVOID REFLECTIONS.

200 MAXIMUM CD/M2 -INCREASING VISIBILITY IN LOW LIGHT.