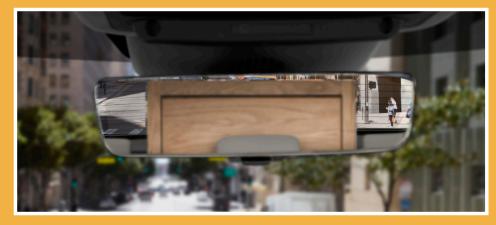

## **DRIVER BENEFIT #2 UNOBSTRUCTED VIEW**

The rear-view mirror provides an unobstructed view, perfect for when the driver is carrying second-row passengers or oversized luggage.

**Traditional Mirror View** 